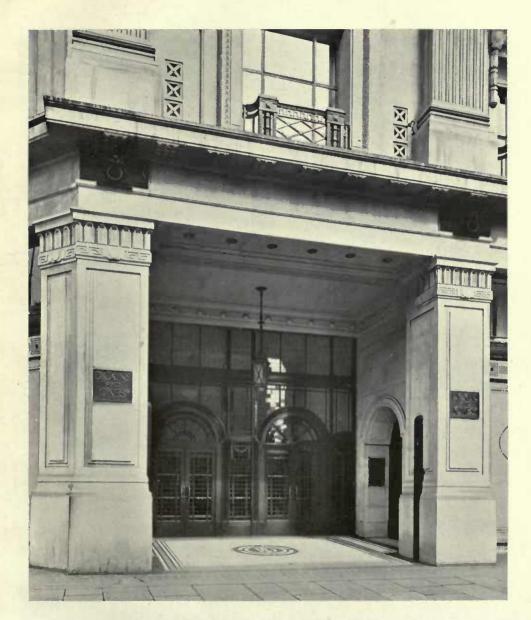

### MODERN BUSINESS PREMISES.

|                                                            | PAGE     |                                                  | PAGE                       |
|------------------------------------------------------------|----------|--------------------------------------------------|----------------------------|
| FRASER, PERCIVAL M., II, New Court, Lincoln's Inn Fields,  |          | TANNER, MESSRS. HENRY, 12, Regent Street, S.W.   |                            |
| W.C.1.                                                     |          | Main Entrance Front Detail Elevation             | 48~49                      |
| The Mill, Erith, Kent                                      | 26       | Ground Floor Plan                                | 50                         |
| GOLDSMITH, F. T. W., & WESTBVE, I, Verulam Buildings,      |          | Plans of Details                                 | 51                         |
| W.C.r.                                                     |          | Sections C.D. and A.B., Half-inch Detail, Centre |                            |
| Norway House, S.W.: Main Entrance                          | I        | Bay, Regent Street                               | 52-55                      |
| ,, Interior of Vestibule                                   | 4        | Half-inch Detail of Second Bay                   | 54                         |
| HAMP, STANLEY (Collcutt & Hamp), 20, Red Lion Square, W.C. |          | North Block Details, Fourth Floor                | 55                         |
| Nos. 2 and 4, St. Mary Axe, E.C.3: Interior Hall           | 16       | Library Detail                                   | 50                         |
| ,, Interior Hall                                           | 17       | Restaurant Detail                                | 55<br>56<br>57<br>57<br>61 |
| Halmle & Corbett, New York, and Bush House, Aldwych.       |          | Half-inch Detail of Pavilion on Regent St. Front | 57                         |
| Bush House, Aldwych, International Sales Building          | 2-3      | Entrance to Lifts                                | 01                         |
| Jones, Campbell, Son & Smithers, 9, Dowgate Hill, E.C.     |          | Main Staircase                                   | 61                         |
| New Premises, King William Street                          | 28       | Sections through Regent Street and Argyll Place  |                            |
| New Bank in Euston Road                                    | 64       | Elevations                                       | 62-65                      |
| Prince's House, Kingsway                                   | 29       | TREHEARN & NORMAN, Winsor House, Kingsway, W.C.  |                            |
| NIVEN & WIGGLESWORTH, 7, John Street, Bedford Row, W.C.    |          | Africa House, Kingsway: Main Entrance            | 6                          |
| Swedish Chamber of Commerce                                | 32       | ,, ,, Vestibule                                  | 7                          |
| RICHARDSON & GILL, 41, Russell Square, W.C.                | 10.00    | ,, ,, Main Facade                                | 8-9                        |
| Moorgate Hall Main Entrance Detail                         | 18       | ,, ,, Elevation                                  | 10                         |
| TANNER, MESSRS. HENRY, 12, Regent Street, S.W.             |          | " " Elevation                                    | II                         |
| Dickens & Jones' New Premises, Regent Street, W            | 33       | " " Detail                                       | 12-15                      |
| Detail                                                     | 34       | ,, ,, Back Elevation                             | 14                         |
| Side Entrance                                              | 35<br>36 | ", ", Third Floor Plan                           | 15                         |
| Front Elevation                                            | 36       | " " Ground Floor Plan                            | 20-21                      |
| Main Entrace to Regent Street                              | 37       | " " Detail                                       | 24-25                      |
| Ground Floor, Interior View                                | 38       | WALLIS. GILBERT & PARTNERS, 29, Roland Gardens,  |                            |
| Typical Sales Department                                   | 39       | Gloucester Road, W.                              |                            |
| Typical Sales Department                                   | 40       | General Electric Co., Witton, Birmingham—        |                            |
| Ladies Waiting Lounge                                      | 41       | Main Entrance                                    | 19                         |
| Back Elevation in Argyll Street                            | 42-43    | Administrative Office                            | 22                         |
| Elevation to Argyll Place                                  | 44       | Entrance Hall                                    | 25                         |
| Elevation to Little Argyll Street                          | 45       | Barker & Dobson, Liverpool                       | 27                         |
| Section on Line DD                                         | 46       | WILLS, F. R. GOULD                               |                            |
| Section AA                                                 | 47       | The Commercial Bank, Gracechurch Street, E.C     | 50-51                      |
|                                                            |          |                                                  |                            |